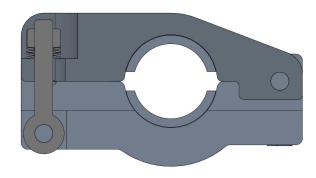

## Open the 2 jaws Position them into the cable Close them and fold down the nut to maintain into position closed before closing

## Step 2

Tighten the jaws with 13mm torque wrench

Warning: Washers shall be inside the nut.

Tighten up to 8 Nm torque (equivalent tighten is up to connect the washers and then add 1/2 turn)