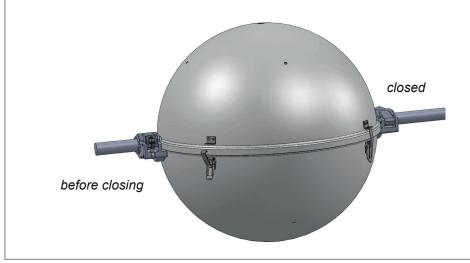

## Day time Aluminum Warning sphere

2 half-spheres with one equiped with jaws, the other without.

Weight: 6.5kgDimension: 600 mm

- Tool: 13mm torque wrench

## Open the 2 jaws Position them into the cable Close them and fold down the nut to maintain into position closed before closing